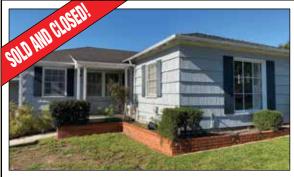

American Gothic has a connection to Kensington: Frank Wood, the artist's brother, resided at 4952 Marlborough Drive in the 1960s and 1970s. Their younger sister Nan, the woman in the painting, was a frequent visitor to

In the 1960s, Frank Wood, the brother of Nan and Grant, moved with his wife Clara from Iowa into the one-story Spanish Revival style home at 4952 Marlborough Drive in Kensington. Frank and Clara lived there with Clara's widowed sister until the mid-1970s, and Nan

#### **GOTHIC Continued from Front Page**

in Riverside to visit them.

During the time that Frank and Clara Wood lived on Marlborough was decorated with many original paintings and sketches by Grant Wood. Debbie Beilstein, the greatniece of Frank, visited the home often during the time that he and Clara lived there, and got to know Nan well. When interviewed for this article, Debbie stated that the den was "a virtual shrine to Grant."

Debbie's aunt, the family historian, wrote, "Frank and Clara were very proud of Grant. Their home was filled with Grant's paintings. They kept a scrapbook of pictures and articles about his achievements. They generously donated most of their pictures to art museums for permanent collections in Davenport, Cedar Rapids and Waterloo." One of those paintings was a portrait of Frank painted by Grant. It was displayed in the den of 4952 Marlborough Drive for many years until Frank donated it to the Waterloo Center for the Arts.

Although out of me. I would have had appearance. This process report.

was made easier by historic 4952 photos of the home provided participated in them herself. Marlborough Drive had by Debbie Beilstein, who Nan largely enjoyed the undergone some exterior also generously shared Drive, the home's interior notoriety that came with modifications over the years, the family photos in this appearing in American the current owners are in article. Landmark Historic Gothic, and once said, the process of restoring the Preservation is authoring the "Grant made a personality home to its original 1928 home's historic nomination

The photo of the man sitting down shows Frank Wood, brother of American Gothic artist Grant Wood. In this photo, Frank is looking at a scrapbook of Grant's artwork in the den of 4952 Marlborough Drive. Original artwork by Grant Wood hangs on the walls (probably worth millions today!).