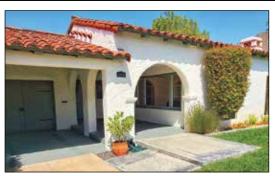

In the 1960s, Frank Wood, the brother of Nan and Grant, moved with his wife Clara from Iowa into the one-story Spanish Revival style home at 4952 Marlborough Drive in Kensington. Frank and Clara lived there with Clara's widowed sister until the mid-1970s, and Nan

The photo of the man sitting down shows Frank Wood, brother of American Gothic artist Grant Wood. In this photo, Frank is looking at a scrapbook of Grant's artwork in the den of 4952 Marlborough Drive. Original artwork by Grant Wood hangs on the walls (probably worth millions today!).