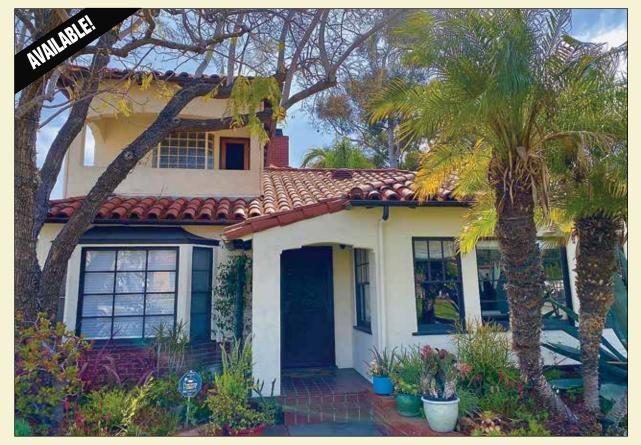

In the 1960s, Frank Wood, the brother of Nan and Grant, moved with his wife Clara from Iowa into the one-story Spanish Revival style home at 4952 Marlborough Drive in Kensington. Frank and Clara lived there with Clara's widowed sister until the mid-1970s, and Nan

#### **GOTHIC Continued from Front Page**

in Riverside to visit them.

During the time that Frank and Clara Wood lived on Marlborough was decorated with many original paintings and sketches by Grant Wood. Debbie Beilstein, the greatniece of Frank, visited the home often during the time that he and Clara lived there, and got to know Nan well. When interviewed for this article, Debbie stated that the den was "a virtual shrine to Grant."

Debbie's aunt, the family historian, wrote, "Frank and Clara were very proud of Grant. Their home was filled with Grant's paintings. They kept a scrapbook of pictures and articles about his achievements. They generously donated most of their pictures to art museums for permanent collections in Davenport, Cedar Rapids and Waterloo." One of those paintings was a portrait of Frank painted by Grant. It was displayed in the den of 4952 Marlborough Drive for many years until Frank donated it to the Waterloo Center for the Arts.