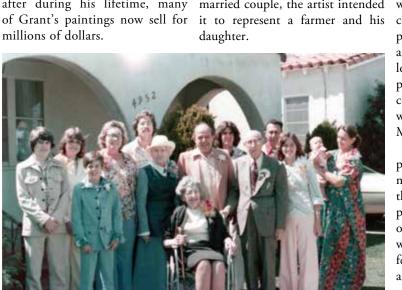

The group photo was taken in front of 4952 Marlborough Drive in the 1970s. The woman in the hat is Nan Wood Graham, and the older man in the suit with glasses is her brother Frank.

In reality, the models for the painting were Grant Wood's sister Nan Wood Graham and a dentist, Dr. Byron McKeeby. The house in the painting, located in Eldon, Iowa, was built in the early 1880s and did not belong to the Wood family. Grant chose it as his painting's backdrop simply because he liked its looks, particularly the Gothic window, an unusual and elaborate detail on an otherwise modest home. The home is now a tourist attraction and is occasionally open for tours.

In the 1960s, Frank Wood, the brother of Nan and Grant, moved with his wife Clara from Iowa into the one-story Spanish Revival style home at 4952 Marlborough Drive in Kensington. Frank and Clara lived there with Clara's widowed sister until the mid-1970s, and Nan