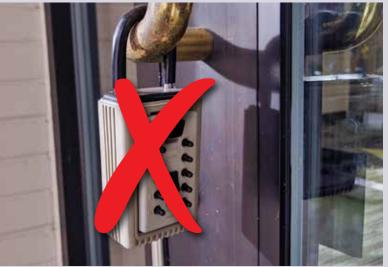

## TRISTANI REAL ESTATE **NO LOCKBOX POLICY!**

Many agents and offices are still using lockboxes on properties for sale. We are still in a vulnerable time with regard to COVID-19. I no longer use lockboxes on homes, especially on owner occupied ones. I am PRESENT for every showing on a home to insure that proper protocol is followed and that the property is secured when showings are over. In a very active market and with COVID complications it is important not to have a small crowd of people in a home at the same time. I have seen this played out!

Vacant homes too? As long as the market is as active as it has been I feel it important to be present at these showings as well. An organized Realtor can make time in their schedule to accommodate showings. In this extreme market most showings occur over the first few days and multiple offers are generated within the first week on the market. When that changes and COVID restrictions ease I will consider a lockbox on a vacant home.

What will not change for me is accompanying all showings on occupied property. It is an important part of my job and it serves the best interest of the properties I represent!