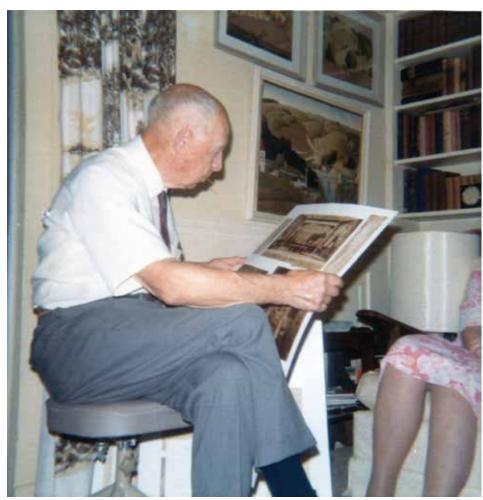

The photo of the man sitting down shows Frank Wood, brother of American Gothic artist Grant Wood. In this photo, Frank is looking at a scrapbook of Grant's artwork in the den of 4952 Marlborough Drive. Original artwork by Grant Wood hangs on the walls (probably worth millions today!).