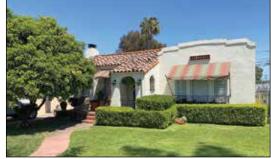

American Gothic has a connection to Kensington: Frank Wood, the artist's brother, resided at 4952 Marlborough Drive in the 1960s and 1970s. Their younger sister Nan, the woman in the painting, was a frequent visitor to

In the 1960s, Frank Wood, the brother of Nan and Grant, moved with his wife Clara from Iowa into the one-story Spanish Revival style home at 4952 Marlborough Drive in Kensington. Frank and Clara lived there with Clara's widowed sister until the mid-1970s, and Nan